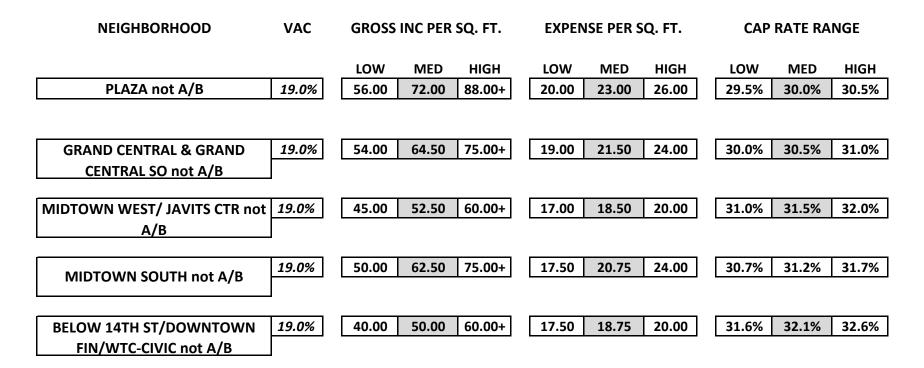

## MANHATTAN OTHER OFFICE 2024/2025

The market cap rate guidelines above are intended to cover most properties in each category. When applying, keep in mind market income is property specific. Cap rates should be adjusted for particular circumstances such as above or below market income, excessive vacancy or collection loss. Indicate reasons for adjustments on TC940b. Cap rates beyond either the high or low end may be used based on market conditions, experience, reasoned discretion, and to settle litigation where reductions in prior years' assessments could reasonably be expected.